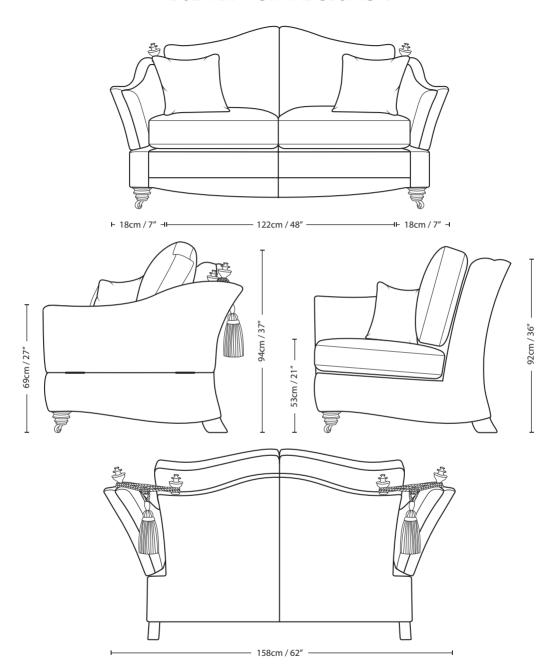

## **PICASSO**

## 2 SEATER FORMAL CUSHION

| Overall<br>Height | Overall<br>Width | Overall<br>Depth | Arm<br>Height | Back Height<br>of Frame | Seat<br>Height | Arm<br>Width | Inside Width<br>Arm to Arm | Seat Depth<br>to Cushions | Seat Depti<br>no Cushion | - 1 |
|-------------------|------------------|------------------|---------------|-------------------------|----------------|--------------|----------------------------|---------------------------|--------------------------|-----|
| 94cm / 37"        | 158cm / 62"      | 112cm / 44"      | 69cm / 27"    | 92cm / 36"              | 53cm / 21"     | 18cm / 7"    | 122cm / 48"                | 56cm / 22"                | 76cm / 30"               |     |

Seating sizes vary to a great extent and particularly wherever there are soft cushions involved, this is magnified with front of seat to back cushion depths, whilst formal back cushions will vary with age and plumping. It is essential to note that scatter back cushion depths will adjust from which point you measure, overtime and with plumping, the accurate measurement does not exist as it will resize each and every time you enjoy its comfort.